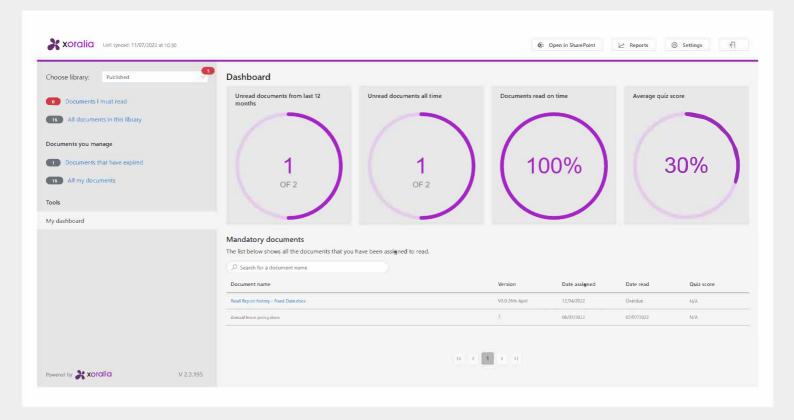

## Xoralia user dashboard

With the release of a user dashboard, end users are now able to view their read statistics against all documents across all document libraries in a singular view. Our new dashboard displays long term statistics in an easily understood visual chart, encouraging them to read documents on time and try to improve their average quiz score.

Our mandatory documents section details a user's attestation history throughout all time, alongside metadata such as document title, document version, the date attested to and their quiz score. The list also details unread assigned and links to each document for ease of attestation.